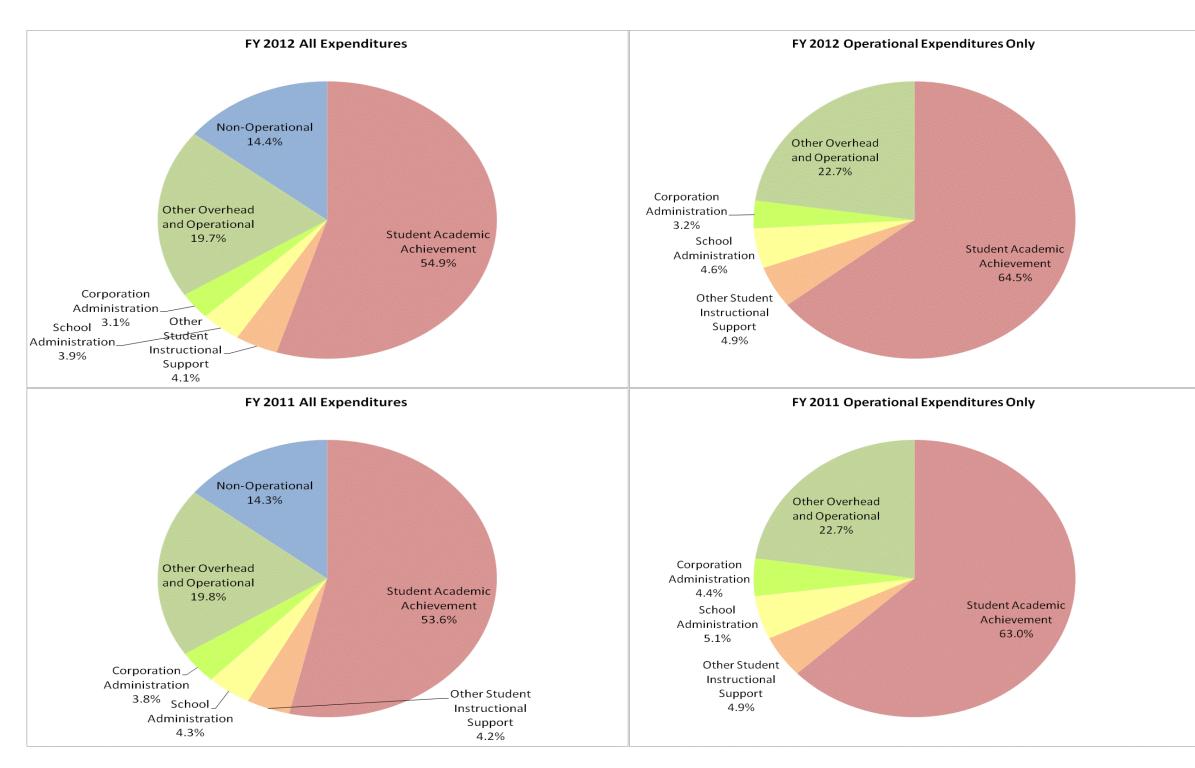

| LaPorte Community School Corp (49 | 945) |
|-----------------------------------|------|
|-----------------------------------|------|

|                                | F            | Y06 % of Total |              | FY09 % of Total |              | FY11 % of Total |              | FY12 % of Total |
|--------------------------------|--------------|----------------|--------------|-----------------|--------------|-----------------|--------------|-----------------|
| Student Instructional Category | FY 2006      | Ехр            | FY 2009      | Exp             | FY 2011      | Exp             | FY 2012      | Ехр             |
| Student Academic Achievement   | \$37,291,317 | 48.5%          | \$35,275,122 | 53.7%           | \$35,255,170 | 53.6%           | \$35,865,858 | 54.9%           |
| Student Instructional Support  | \$4,463,456  | 5.8%           | \$5,136,044  | 7.8%            | \$5,526,826  | 8.4%            | \$5,195,422  | 7.9%            |
| Overhead and Operational       | \$13,367,746 | 17.4%          | \$15,269,896 | 23.2%           | \$15,539,458 | 23.6%           | \$14,937,054 | 22.8%           |
| Nonoperational                 | \$21,701,792 | 28.2%          | \$10,020,244 | 15.3%           | \$9,426,444  | 14.3%           | \$9,386,844  | 14.4%           |
| Grand Total                    | \$76,824,311 |                | \$65,701,307 |                 | \$65,747,897 |                 | \$65,385,178 |                 |